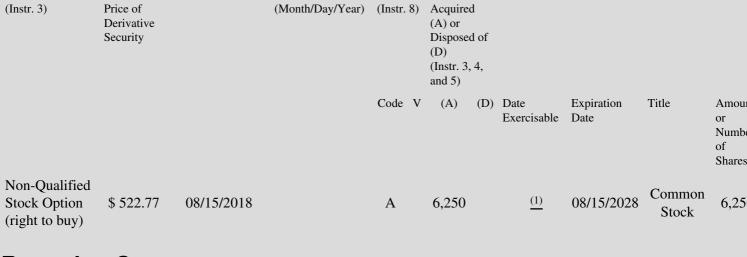

 Table II - Derivative Securities Acquired, Disposed of, or Beneficially Owned
 (e.g., puts, calls, warrants, options, convertible securities)

| 1. Title of | 2.          | 3. Transaction Date | 3A. Deemed         | 4.         | 5. Number       | 6. Date Exercisable and | 7. Title and Amount  |
|-------------|-------------|---------------------|--------------------|------------|-----------------|-------------------------|----------------------|
| Derivative  | Conversion  | (Month/Day/Year)    | Execution Date, if | Transactio | onof Derivative | Expiration Date         | Underlying Securitie |
| Security    | or Exercise |                     | any                | Code       | Securities      | (Month/Day/Year)        | (Instr. 3 and 4)     |

## **Explanation of Responses:**

- \* If the form is filed by more than one reporting person, *see* Instruction 4(b)(v).
- \*\* Intentional misstatements or omissions of facts constitute Federal Criminal Violations. See 18 U.S.C. 1001 and 15 U.S.C. 78ff(a).
- (1) Non-statutory stock option granted pursuant to the 2010 Employee Stock Option Plan. Option shall vest 7/48 one month after the date of grant and 1/48th each month thereafter.