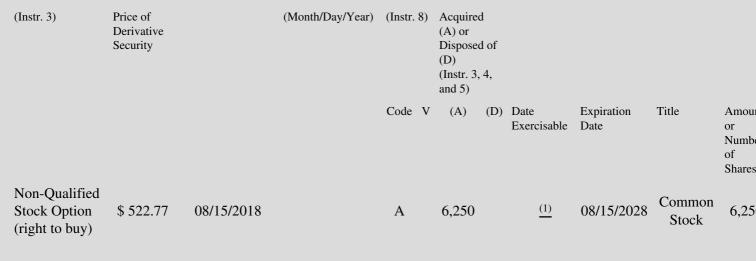

 Table II - Derivative Securities Acquired, Disposed of, or Beneficially Owned
 (e.g., puts, calls, warrants, options, convertible securities)

| 1. Title of | 2.          | 3. Transaction Date | 3A. Deemed         | 4.         | 5. Number       | 6. Date Exercisable and | 7. Title and Amount  |
|-------------|-------------|---------------------|--------------------|------------|-----------------|-------------------------|----------------------|
| Derivative  | Conversion  | (Month/Day/Year)    | Execution Date, if | Transactio | onof Derivative | Expiration Date         | Underlying Securitie |
| Security    | or Exercise |                     | any                | Code       | Securities      | (Month/Day/Year)        | (Instr. 3 and 4)     |

## **Explanation of Responses:**

- \* If the form is filed by more than one reporting person, see Instruction 4(b)(v).
- \*\* Intentional misstatements or omissions of facts constitute Federal Criminal Violations. See 18 U.S.C. 1001 and 15 U.S.C. 78ff(a).
- (1) Non-statutory stock option granted pursuant to the 2010 Employee Stock Option Plan. Option shall vest 7/48 one month after the date of grant and 1/48th each month thereafter.