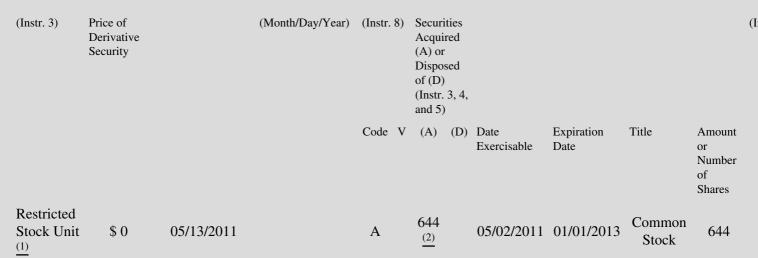

 Table II - Derivative Securities Acquired, Disposed of, or Beneficially Owned
 (e.g., puts, calls, warrants, options, convertible securities)

| 1. Title of | 2.          | 3. Transaction Date | 3A. Deemed         | 4.         | 5. Number  | 6. Date Exercisable and | 7. Title and Amount of | 8. |
|-------------|-------------|---------------------|--------------------|------------|------------|-------------------------|------------------------|----|
| Derivative  | Conversion  | (Month/Day/Year)    | Execution Date, if | Transactio | onof       | Expiration Date         | Underlying Securities  | D  |
| Security    | or Exercise |                     | any                | Code       | Derivative | (Month/Day/Year)        | (Instr. 3 and 4)       | Se |

## **Explanation of Responses:**

- \* If the form is filed by more than one reporting person, *see* Instruction 4(b)(v).
- \*\* Intentional misstatements or omissions of facts constitute Federal Criminal Violations. See 18 U.S.C. 1001 and 15 U.S.C. 78ff(a).
- (1) 2011 Executive Committee Equity Grants Salary Shares.
- (2) Based on stock price of \$13.17 on 5/13/11.