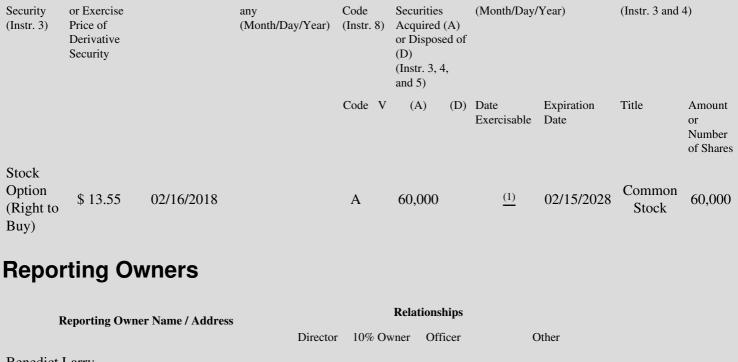

## Edgar Filing: Benedict Larry - Form 4

| Form 4<br>February 21, 2                                                                                                                     |                                                      |                                                                                                                                                                                                                        |                                                                                                |                                                  |                                                                                                                                                                                               |                                                                                           |                                                                                                                                                                                                                                                                                                                                                                                                                                                                                                                                                                                                                                                                                                                                                                                                                                                                                                                                                                                                                                                                                                                                                                                                                                                                                                                                                                                                                                                                                                                                                                                                                                                                                                                                                                                                                                                                                                                                                                                                                                                                                                                                        |                                                                      |                                                                   |  |
|----------------------------------------------------------------------------------------------------------------------------------------------|------------------------------------------------------|------------------------------------------------------------------------------------------------------------------------------------------------------------------------------------------------------------------------|------------------------------------------------------------------------------------------------|--------------------------------------------------|-----------------------------------------------------------------------------------------------------------------------------------------------------------------------------------------------|-------------------------------------------------------------------------------------------|----------------------------------------------------------------------------------------------------------------------------------------------------------------------------------------------------------------------------------------------------------------------------------------------------------------------------------------------------------------------------------------------------------------------------------------------------------------------------------------------------------------------------------------------------------------------------------------------------------------------------------------------------------------------------------------------------------------------------------------------------------------------------------------------------------------------------------------------------------------------------------------------------------------------------------------------------------------------------------------------------------------------------------------------------------------------------------------------------------------------------------------------------------------------------------------------------------------------------------------------------------------------------------------------------------------------------------------------------------------------------------------------------------------------------------------------------------------------------------------------------------------------------------------------------------------------------------------------------------------------------------------------------------------------------------------------------------------------------------------------------------------------------------------------------------------------------------------------------------------------------------------------------------------------------------------------------------------------------------------------------------------------------------------------------------------------------------------------------------------------------------------|----------------------------------------------------------------------|-------------------------------------------------------------------|--|
|                                                                                                                                              |                                                      |                                                                                                                                                                                                                        |                                                                                                |                                                  |                                                                                                                                                                                               |                                                                                           |                                                                                                                                                                                                                                                                                                                                                                                                                                                                                                                                                                                                                                                                                                                                                                                                                                                                                                                                                                                                                                                                                                                                                                                                                                                                                                                                                                                                                                                                                                                                                                                                                                                                                                                                                                                                                                                                                                                                                                                                                                                                                                                                        |                                                                      | OMB APPROVAL                                                      |  |
| UNITED STATES SECURITIES AND EXCHANGE COMMISSION                                                                                             |                                                      |                                                                                                                                                                                                                        |                                                                                                |                                                  |                                                                                                                                                                                               |                                                                                           |                                                                                                                                                                                                                                                                                                                                                                                                                                                                                                                                                                                                                                                                                                                                                                                                                                                                                                                                                                                                                                                                                                                                                                                                                                                                                                                                                                                                                                                                                                                                                                                                                                                                                                                                                                                                                                                                                                                                                                                                                                                                                                                                        | OIIID                                                                | 3235-0287                                                         |  |
| Check this<br>if no longer<br>subject to<br>Section 16.<br>Form 4 or<br>Form 5<br>obligations<br>may contine<br><i>See</i> Instruct<br>1(b). | Filed pu<br>Section 17                               | STATEMENT OF CHANGES IN BENEFICIAL OWNERSHIP OF<br>SECURITIES<br>Filed pursuant to Section 16(a) of the Securities Exchange Act of 1934,<br>Section 17(a) of the Public Utility Holding Company Act of 1935 or Section |                                                                                                |                                                  |                                                                                                                                                                                               |                                                                                           |                                                                                                                                                                                                                                                                                                                                                                                                                                                                                                                                                                                                                                                                                                                                                                                                                                                                                                                                                                                                                                                                                                                                                                                                                                                                                                                                                                                                                                                                                                                                                                                                                                                                                                                                                                                                                                                                                                                                                                                                                                                                                                                                        | Estimated<br>burden ho<br>response                                   | urs per                                                           |  |
| (Print or Type Rea                                                                                                                           | sponses)                                             |                                                                                                                                                                                                                        |                                                                                                |                                                  |                                                                                                                                                                                               |                                                                                           |                                                                                                                                                                                                                                                                                                                                                                                                                                                                                                                                                                                                                                                                                                                                                                                                                                                                                                                                                                                                                                                                                                                                                                                                                                                                                                                                                                                                                                                                                                                                                                                                                                                                                                                                                                                                                                                                                                                                                                                                                                                                                                                                        |                                                                      |                                                                   |  |
| 1. Name and Address of Reporting Person <u>*</u><br>Benedict Larry                                                                           |                                                      |                                                                                                                                                                                                                        | 2. Issuer Name <b>and</b> Ticker or Trading<br>Symbol<br>ALDER BIOPHARMACEUTICAL<br>INC [ALDR] |                                                  |                                                                                                                                                                                               | 5. Relationship of Reporting Person(s) to<br>Issuer<br>(Check all applicable)             |                                                                                                                                                                                                                                                                                                                                                                                                                                                                                                                                                                                                                                                                                                                                                                                                                                                                                                                                                                                                                                                                                                                                                                                                                                                                                                                                                                                                                                                                                                                                                                                                                                                                                                                                                                                                                                                                                                                                                                                                                                                                                                                                        |                                                                      |                                                                   |  |
| (Last) (First) (Middle)<br>11804 NORTH CREEK PARKWAY<br>SOUTH                                                                                |                                                      |                                                                                                                                                                                                                        | 3. Date of Earliest Transaction<br>(Month/Day/Year)<br>02/16/2018                              |                                                  |                                                                                                                                                                                               | Director 10% Owner<br>X Officer (give title Other (specify<br>below)<br>EVP and PAO       |                                                                                                                                                                                                                                                                                                                                                                                                                                                                                                                                                                                                                                                                                                                                                                                                                                                                                                                                                                                                                                                                                                                                                                                                                                                                                                                                                                                                                                                                                                                                                                                                                                                                                                                                                                                                                                                                                                                                                                                                                                                                                                                                        |                                                                      |                                                                   |  |
| BOTHELL, V                                                                                                                                   | 4. If Amendment, Date Original Filed(Month/Day/Year) |                                                                                                                                                                                                                        |                                                                                                | al .                                             | <ul> <li>6. Individual or Joint/Group Filing(Check<br/>Applicable Line)</li> <li>_X_ Form filed by One Reporting Person</li> <li> Form filed by More than One Reporting<br/>Person</li> </ul> |                                                                                           |                                                                                                                                                                                                                                                                                                                                                                                                                                                                                                                                                                                                                                                                                                                                                                                                                                                                                                                                                                                                                                                                                                                                                                                                                                                                                                                                                                                                                                                                                                                                                                                                                                                                                                                                                                                                                                                                                                                                                                                                                                                                                                                                        |                                                                      |                                                                   |  |
| (City)                                                                                                                                       | (State)                                              | (Zip)                                                                                                                                                                                                                  | Tat                                                                                            | ole I - Non-l                                    | Derivative                                                                                                                                                                                    | Securities A                                                                              | cquired, Disposed                                                                                                                                                                                                                                                                                                                                                                                                                                                                                                                                                                                                                                                                                                                                                                                                                                                                                                                                                                                                                                                                                                                                                                                                                                                                                                                                                                                                                                                                                                                                                                                                                                                                                                                                                                                                                                                                                                                                                                                                                                                                                                                      | of, or Beneficia                                                     | ally Owned                                                        |  |
| Security (N<br>(Instr. 3)                                                                                                                    | Transaction Date<br>Aonth/Day/Year)                  | Execution<br>any<br>(Month/Da                                                                                                                                                                                          | Date, if<br>ny/Year)                                                                           | 3.<br>Transactio<br>Code<br>(Instr. 8)<br>Code V | Disposed<br>(Instr. 3, Amount                                                                                                                                                                 | <ul> <li>(A) or<br/>of (D)</li> <li>4 and 5)</li> <li>(A)<br/>or<br/>(D) Price</li> </ul> | 5. Amount of<br>Securities<br>Beneficially<br>Owned<br>Following<br>Reported<br>Transaction(s)<br>(Instr. 3 and 4)                                                                                                                                                                                                                                                                                                                                                                                                                                                                                                                                                                                                                                                                                                                                                                                                                                                                                                                                                                                                                                                                                                                                                                                                                                                                                                                                                                                                                                                                                                                                                                                                                                                                                                                                                                                                                                                                                                                                                                                                                     | 6. Ownership<br>Form: Direct<br>(D) or Indirect<br>(I)<br>(Instr. 4) | 7. Nature of<br>Indirect<br>Beneficial<br>Ownership<br>(Instr. 4) |  |
| Reminder: Repor                                                                                                                              | -                                                    |                                                                                                                                                                                                                        |                                                                                                |                                                  | Perso<br>inforr<br>requi<br>displa<br>numb                                                                                                                                                    | ons who res<br>nation cont<br>red to resp<br>ays a curren<br>eer.                         | spond to the coll-<br>ained in this form<br>and unless the form<br>the the the test of | m are not<br>orm<br>ontrol                                           | SEC 1474<br>(9-02)                                                |  |
|                                                                                                                                              | Tab                                                  |                                                                                                                                                                                                                        |                                                                                                |                                                  |                                                                                                                                                                                               | sposed of, or<br>convertible                                                              | Beneficially Ownersecurities)                                                                                                                                                                                                                                                                                                                                                                                                                                                                                                                                                                                                                                                                                                                                                                                                                                                                                                                                                                                                                                                                                                                                                                                                                                                                                                                                                                                                                                                                                                                                                                                                                                                                                                                                                                                                                                                                                                                                                                                                                                                                                                          | ed                                                                   |                                                                   |  |
| 1. Title of 2.                                                                                                                               | 3. Tran                                              | saction Date                                                                                                                                                                                                           | 3A. Dee                                                                                        | emed                                             | 4.                                                                                                                                                                                            | 5. Number                                                                                 | of 6. Date Exerc                                                                                                                                                                                                                                                                                                                                                                                                                                                                                                                                                                                                                                                                                                                                                                                                                                                                                                                                                                                                                                                                                                                                                                                                                                                                                                                                                                                                                                                                                                                                                                                                                                                                                                                                                                                                                                                                                                                                                                                                                                                                                                                       | isable and                                                           | 7. Title and Amo                                                  |  |

The shares subject to this option shall vest and become exercisable at a rate of 25% of the total number of shares on the one-year

(1) anniversary of January 1, 2018 (the "Vesting Commencement Date") and 1/48th of the total number of shares each monthly anniversary of the Vesting Commencement Date thereafter, for so long as the Reporting Person provides continuous service to the Issuer, such that the total number of shares shall be fully vested on the four-year anniversary of the Vesting Commencement Date.