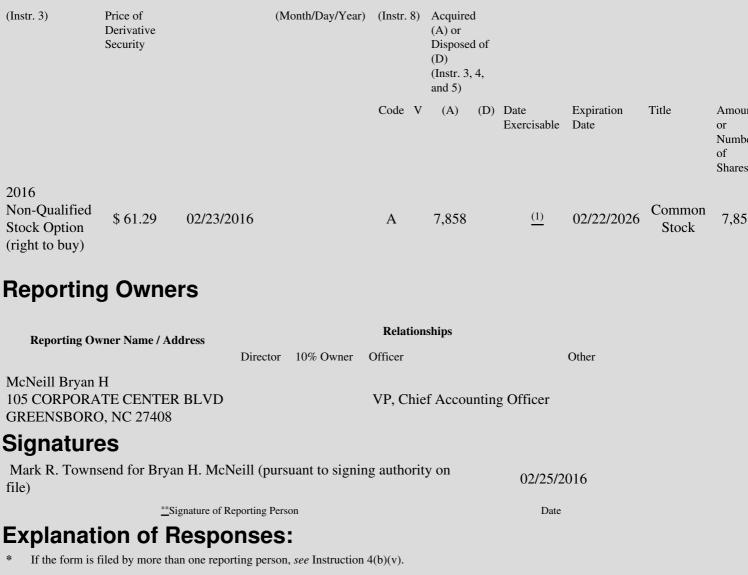

 Table II - Derivative Securities Acquired, Disposed of, or Beneficially Owned

 (e.g., puts, calls, warrants, options, convertible securities)

| 1. Title of | 2.          | 3. Transaction Date | 3A. Deemed         | 4.         | 5. Number       | 6. Date Exercisable and | 7. Title and Amount  |
|-------------|-------------|---------------------|--------------------|------------|-----------------|-------------------------|----------------------|
| Derivative  | Conversion  | (Month/Day/Year)    | Execution Date, if | Transactio | onof Derivative | Expiration Date         | Underlying Securitie |
| Security    | or Exercise |                     | any                | Code       | Securities      | (Month/Day/Year)        | (Instr. 3 and 4)     |

## Edgar Filing: V F CORP - Form 4

\*\* Intentional misstatements or omissions of facts constitute Federal Criminal Violations. See 18 U.S.C. 1001 and 15 U.S.C. 78ff(a).

(1) This option vests as follows: 2,620 shares vest on 02/23/17; 2,619 shares vest on 02/23/18; and 2,619 shares vest on 02/23/19.