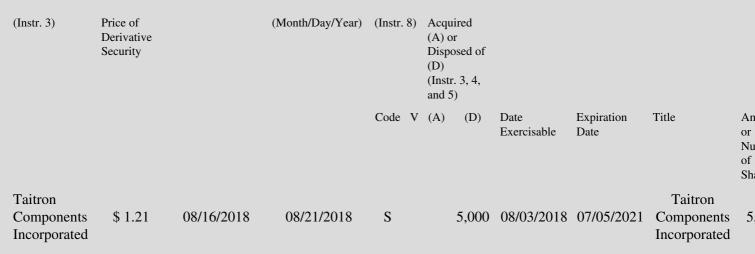

 Table II - Derivative Securities Acquired, Disposed of, or Beneficially Owned
 (e.g., puts, calls, warrants, options, convertible securities)

| 1. Title of | 2.          | 3. Transaction Date | 3A. Deemed         | 4.         | 5. Number       | 6. Date Exercisable and | 7. Title and Amount   |
|-------------|-------------|---------------------|--------------------|------------|-----------------|-------------------------|-----------------------|
| Derivative  | Conversion  | (Month/Day/Year)    | Execution Date, if | Transactio | onof Derivative | Expiration Date         | Underlying Securities |
| Security    | or Exercise |                     | any                | Code       | Securities      | (Month/Day/Year)        | (Instr. 3 and 4)      |