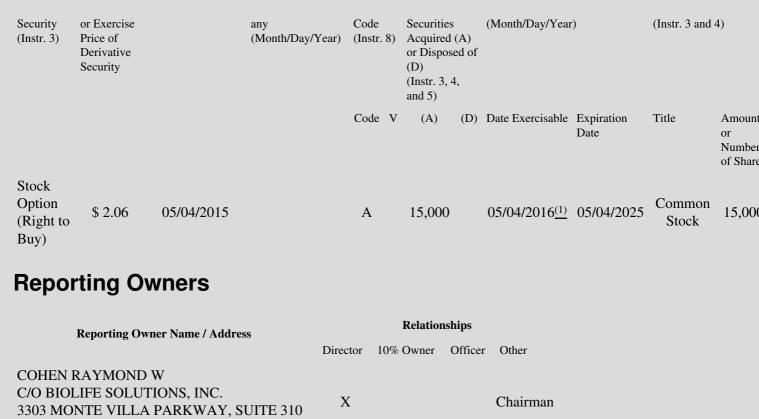

## Edgar Filing: BIOLIFE SOLUTIONS INC - Form 4

| BIOLIFE S                                                           | OLUTIONS INC                                   |                                                 |                                                                                     |                      |                                                            |                                            |                                                                                                     |                                                                      |                                                                   |  |
|---------------------------------------------------------------------|------------------------------------------------|-------------------------------------------------|-------------------------------------------------------------------------------------|----------------------|------------------------------------------------------------|--------------------------------------------|-----------------------------------------------------------------------------------------------------|----------------------------------------------------------------------|-------------------------------------------------------------------|--|
| Form 4                                                              | 15                                             |                                                 |                                                                                     |                      |                                                            |                                            |                                                                                                     |                                                                      |                                                                   |  |
| May 06, 20                                                          |                                                |                                                 |                                                                                     |                      |                                                            |                                            |                                                                                                     | OMB A                                                                | PPROVAL                                                           |  |
| FOR                                                                 | VI 4 UNITED                                    | STATES S                                        | SECURI                                                                              | TIES A               | ND EX                                                      | CHANGE                                     | COMMISSION                                                                                          |                                                                      |                                                                   |  |
| Check this box Washington, D.C. 20549                               |                                                |                                                 |                                                                                     |                      |                                                            | )549                                       |                                                                                                     | Number:                                                              | 3235-0287                                                         |  |
| if no lo<br>subject<br>Section<br>Form 4<br>Form 5                  | nger<br>to<br>16.<br>or<br>Filed put           |                                                 | OF CHANGES IN BENEFICIAL C<br>SECURITIES                                            |                      |                                                            |                                            | Estin<br>burd<br>respo                                                                              |                                                                      | January 31,<br>2005<br>average<br>urs per<br>. 0.5                |  |
| obligati<br>may co<br><i>See</i> Inst<br>1(b).                      |                                                |                                                 |                                                                                     | •                    | •                                                          | npany Act<br>ny Act of 1                   | of 1935 or Section<br>940                                                                           | on                                                                   |                                                                   |  |
| (Print or Type                                                      | e Responses)                                   |                                                 |                                                                                     |                      |                                                            |                                            |                                                                                                     |                                                                      |                                                                   |  |
| 1. Name and Address of Reporting Person <u>*</u><br>COHEN RAYMOND W |                                                |                                                 | 2. Issuer Name <b>and</b> Ticker or Trading<br>Symbol<br>BIOLIFE SOLUTIONS INC [BLF |                      |                                                            |                                            | 5. Relationship of Reporting Person(s) to<br>Issuer                                                 |                                                                      |                                                                   |  |
| (Last)                                                              | (First) (                                      |                                                 | . Date of E                                                                         |                      |                                                            |                                            | (Che                                                                                                | ck all applicabl                                                     | le)                                                               |  |
| C/O BIOL<br>INC., 3303                                              | IFE SOLUTIONS<br>3 MONTE VILLA<br>Y, SUITE 310 | (,<br>(,                                        | (Month/Day/Year)<br>05/04/2015                                                      |                      |                                                            |                                            | X_ Director 10% Owner<br>Officer (give titleX_ Other (specify<br>below) below)<br>Chairman          |                                                                      |                                                                   |  |
| (Street)                                                            |                                                |                                                 | 4. If Amendment, Date Original                                                      |                      |                                                            | ıl                                         | 6. Individual or Joint/Group Filing(Check                                                           |                                                                      |                                                                   |  |
| Filed(<br>BOTHELL, WA 98021                                         |                                                |                                                 |                                                                                     | iled(Month/Day/Year) |                                                            |                                            | Applicable Line)<br>_X_ Form filed by One Reporting Person<br>Form filed by More than One Reporting |                                                                      |                                                                   |  |
|                                                                     |                                                | (Zin)                                           |                                                                                     |                      |                                                            |                                            | Person                                                                                              |                                                                      |                                                                   |  |
| (City)                                                              | (State)                                        | (Zip)                                           |                                                                                     |                      |                                                            |                                            | cquired, Disposed                                                                                   | of, or Beneficia                                                     | •                                                                 |  |
| 1.Title of<br>Security<br>(Instr. 3)                                | 2. Transaction Date<br>(Month/Day/Year)        | 2A. Deemed<br>Execution D<br>any<br>(Month/Day, | ate, if Ti<br>C<br>/Year) (I                                                        | ransaction<br>Code   | 4. Securit<br>Acquired<br>Disposed<br>(Instr. 3,<br>Amount | (A) or<br>of (D)                           | Securities<br>Beneficially<br>Owned                                                                 | 6. Ownership<br>Form: Direct<br>(D) or Indirect<br>(I)<br>(Instr. 4) | 7. Nature of<br>Indirect<br>Beneficial<br>Ownership<br>(Instr. 4) |  |
| Reminder: Re                                                        | eport on a separate line                       | e for each clas                                 | s of securit                                                                        | ties benef           | icially ow                                                 | ned directly of                            | or indirectly.                                                                                      |                                                                      |                                                                   |  |
|                                                                     |                                                |                                                 |                                                                                     |                      | inforr<br>requi                                            | nation cont<br>red to respo<br>ays a curre | spond to the colle<br>ained in this form<br>ond unless the for<br>ntly valid OMB co                 | i are not<br>rm                                                      | SEC 1474<br>(9-02)                                                |  |
|                                                                     | Tab                                            |                                                 |                                                                                     |                      |                                                            | posed of, or<br>convertible s              | Beneficially Owned<br>securities)                                                                   | I                                                                    |                                                                   |  |
|                                                                     |                                                | saction Date (<br>/Day/Year)                    |                                                                                     |                      | 4.<br>Transact                                             | 5. Number<br>iorDerivative                 |                                                                                                     |                                                                      | 7. Title and Amount of Underlying Securities                      |  |

(1) The option vests in full on the date so indicated.

Note: File three copies of this Form, one of which must be manually signed. If space is insufficient, *see* Instruction 6 for procedure. Potential persons who are to respond to the collection of information contained in this form are not required to respond unless the form displays a currently valid OMB number.