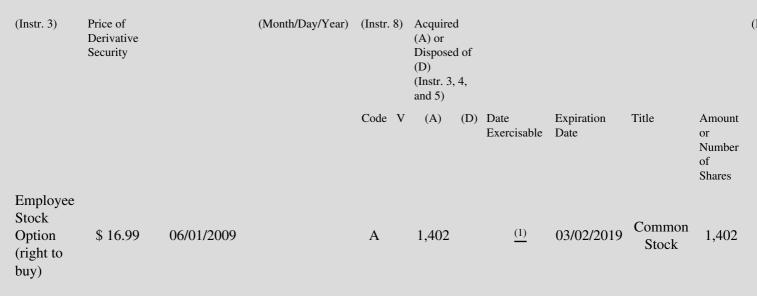

 Table II - Derivative Securities Acquired, Disposed of, or Beneficially Owned

 (e.g., puts, calls, warrants, options, convertible securities)

| 1. Title of | 2.          | 3. Transaction Date | 3A. Deemed         | 4.         | 5. Number       | 6. Date Exercisable and | 7. Title and Amount of | 8 |
|-------------|-------------|---------------------|--------------------|------------|-----------------|-------------------------|------------------------|---|
| Derivative  | Conversion  | (Month/Day/Year)    | Execution Date, if | Transactio | onof Derivative | Expiration Date         | Underlying Securities  | Ε |
| Security    | or Exercise |                     | any                | Code       | Securities      | (Month/Day/Year)        | (Instr. 3 and 4)       | S |

(1) The option vests in four equal annual installments beginning on June 1, 2010, subject to continuous employment with the Company.

(2) N/A

Note: File three copies of this Form, one of which must be manually signed. If space is insufficient, see Instruction 6 for procedure. Potential persons who are to respond to the collection of information contained in this form are not required to respond unless the form displays a currently valid OMB number.