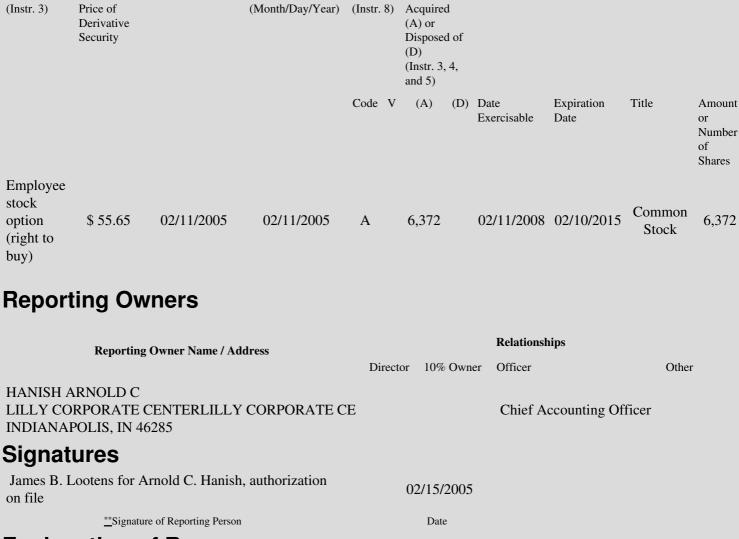

 Table II - Derivative Securities Acquired, Disposed of, or Beneficially Owned
 (e.g., puts, calls, warrants, options, convertible securities)

| 1. Title of | 2.          | 3. Transaction Date | 3A. Deemed         | 4.         | 5. Number       | 6. Date Exercisable and | 7. Title and Amount of |
|-------------|-------------|---------------------|--------------------|------------|-----------------|-------------------------|------------------------|
| Derivative  | Conversion  | (Month/Day/Year)    | Execution Date, if | Transactio | onof Derivative | Expiration Date         | Underlying Securities  |
| Security    | or Exercise |                     | any                | Code       | Securities      | (Month/Day/Year)        | (Instr. 3 and 4)       |

## Edgar Filing: HANISH ARNOLD C - Form 4