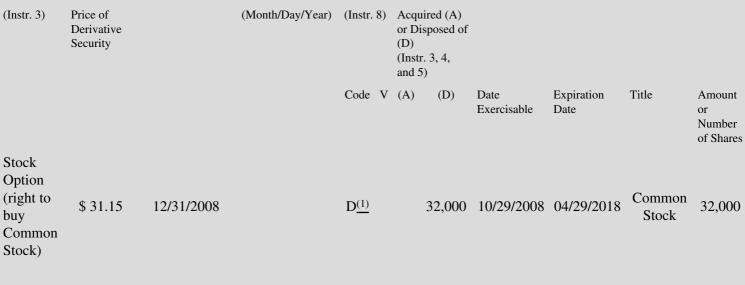

 Table II - Derivative Securities Acquired, Disposed of, or Beneficially Owned

 (e.g., puts, calls, warrants, options, convertible securities)

| 1. Title of | 2.          | 3. Transaction Date | 3A. Deemed         | 4.        | 5. Number of | 6. Date Exercisable and | 7. Title and Amount of |
|-------------|-------------|---------------------|--------------------|-----------|--------------|-------------------------|------------------------|
| Derivative  | Conversion  | (Month/Day/Year)    | Execution Date, if | Transacti | orDerivative | Expiration Date         | Underlying Securities  |
| Security    | or Exercise |                     | any                | Code      | Securities   | (Month/Day/Year)        | (Instr. 3 and 4)       |

## **Explanation of Responses:**

- \* If the form is filed by more than one reporting person, see Instruction 4(b)(v).
- \*\* Intentional misstatements or omissions of facts constitute Federal Criminal Violations. See 18 U.S.C. 1001 and 15 U.S.C. 78ff(a).
- The options were tendered in exchange for payment of \$4.00 per underlying share of Common Stock pursuant to an issuer tender offer (1) described in the Tender Offer Statement on Schedule TO filed with the Commission on December 3, 2008, as amended on December 8,
- 2008, December 23, 2008 and January 5, 2009 (the "Tender Offer").