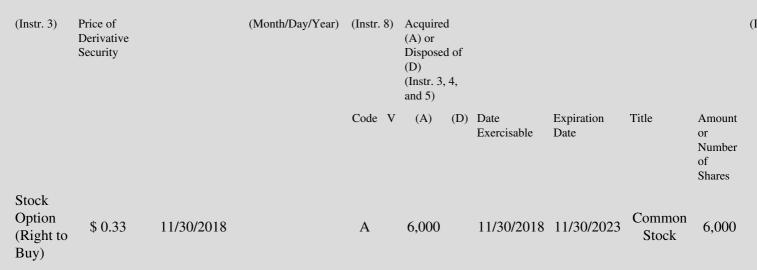

 Table II - Derivative Securities Acquired, Disposed of, or Beneficially Owned

 (e.g., puts, calls, warrants, options, convertible securities)

| 1. Title of | 2.          | 3. Transaction Date | 3A. Deemed         | 4.         | 5. Number       | 6. Date Exercisable and | 7. Title and Amount of | 8. |
|-------------|-------------|---------------------|--------------------|------------|-----------------|-------------------------|------------------------|----|
| Derivative  | Conversion  | (Month/Day/Year)    | Execution Date, if | Transactio | onof Derivative | Expiration Date         | Underlying Securities  | D  |
| Security    | or Exercise |                     | any                | Code       | Securities      | (Month/Day/Year)        | (Instr. 3 and 4)       | S  |