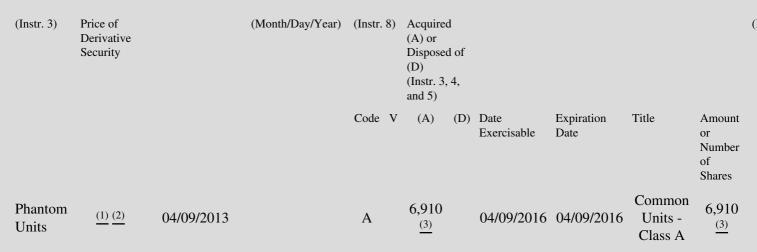

 Table II - Derivative Securities Acquired, Disposed of, or Beneficially Owned

 (e.g., puts, calls, warrants, options, convertible securities)

| 1. Title of | 2.          | 3. Transaction Date | 3A. Deemed         | 4.         | 5. Number       | 6. Date Exercisable and | 7. Title and Amount of | 8 |
|-------------|-------------|---------------------|--------------------|------------|-----------------|-------------------------|------------------------|---|
| Derivative  | Conversion  | (Month/Day/Year)    | Execution Date, if | Transactio | onof Derivative | Expiration Date         | Underlying Securities  | Ε |
| Security    | or Exercise |                     | any                | Code       | Securities      | (Month/Day/Year)        | (Instr. 3 and 4)       | S |

## **Explanation of Responses:**

- \* If the form is filed by more than one reporting person, see Instruction 4(b)(v).
- \*\* Intentional misstatements or omissions of facts constitute Federal Criminal Violations. See 18 U.S.C. 1001 and 15 U.S.C. 78ff(a).
- (1) The phantom units will be paid in cash based on the average closing price of the Common Units Class A for the 20 trading days immediately prior to the vesting date.
- (2) Award includes tandem distribution equivalent rights pursuant to which the quarterly distributions paid by the partnership on each Common Unit Class A will be paid quarterly on the number of units corresponding to the number of units in the initial grant.

Award will vest as follows: (a) if the quarterly distribution on the common units is less than \$0.54 per unit for the fourth quarter of 2015 (which would be paid in the first quarter of 2016), all of the phantom units granted will be forfeited; (b) if the quarterly distribution on the common units for the fourth quarter of 2015 is \$0.54 per unit, 50% of the phantom units granted will vest and the remainder will be

(3) forfeited; (c) if the distribution on the common units for the fourth quarter of 2015 is \$0.58 per unit, 100% of the phantom units granted will vest; and (d) if the distribution on the common units for the fourth quarter of 2015 is \$0.63 per unit or greater, 150% of the phantom units granted will vest. Should the quarterly distribution on the common units for the fourth quarter of 2015 be between the range of \$0.54 per unit and \$0.63 per unit, the phantom units will vest between 50% and 150% of the number granted on a pro rata basis.