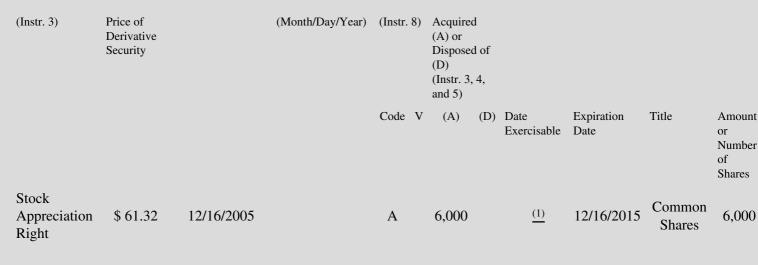

# Table II - Derivative Securities Acquired, Disposed of, or Beneficially Owned (e.g., puts, calls, warrants, options, convertible securities)

| 1. Title of | 2.          | 3. Transaction Date | 3A. Deemed         | 4.         | 5. Number      | 6. Date Exercisable and | 7. Title and Amount of |
|-------------|-------------|---------------------|--------------------|------------|----------------|-------------------------|------------------------|
| Derivative  | Conversion  | (Month/Day/Year)    | Execution Date, if | Transactio | nof Derivative | Expiration Date         | Underlying Securities  |
| Security    | or Exercise |                     | any                | Code       | Securities     | (Month/Day/Year)        | (Instr. 3 and 4)       |

(1) The stock appreciation right vests in five equal annual instalments commencing on December 16, 2006

Note: File three copies of this Form, one of which must be manually signed. If space is insufficient, *see* Instruction 6 for procedure. Potential persons who are to respond to the collection of information contained in this form are not required to respond unless the form displays a currently valid OMB number.