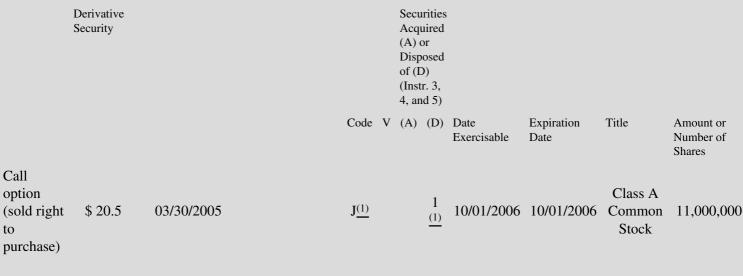

## Table II - Derivative Securities Acquired, Disposed of, or Beneficially Owned (e.g., puts, calls, warrants, options, convertible securities)

| 1. Title of | 2.          | 3. Transaction Date | 3A. Deemed         | 4.         | 5.         | 6. Date Exercisable and | 7. Title and Amount of |
|-------------|-------------|---------------------|--------------------|------------|------------|-------------------------|------------------------|
| Derivative  | Conversion  | (Month/Day/Year)    | Execution Date, if | Transactio | onNumber   | Expiration Date         | Underlying Securities  |
| Security    | or Exercise |                     | any                | Code       | of         | (Month/Day/Year)        | (Instr. 3 and 4)       |
| (Instr. 3)  | Price of    |                     | (Month/Day/Year)   | (Instr. 8) | Derivative | e                       |                        |

## Explanation of Responses:

- \* If the form is filed by more than one reporting person, see Instruction 4(b)(v).
- \*\* Intentional misstatements or omissions of facts constitute Federal Criminal Violations. See 18 U.S.C. 1001 and 15 U.S.C. 78ff(a).
- (1) Liberty NC XII, Inc., a wholly-owned subsidiary of the Reporting Person, is a party to an OTC call option contract with a financial institution pursuant to which it sold call options on 11,000,000 shares of the Issuer's Class A common stock to FI.