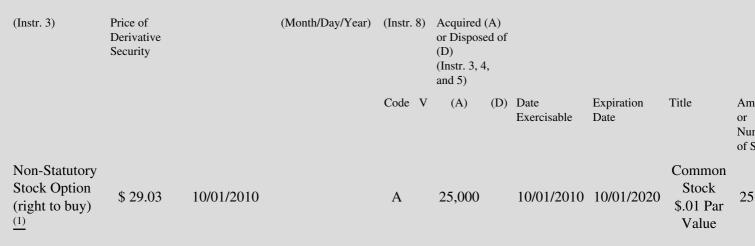

number.

 Table II - Derivative Securities Acquired, Disposed of, or Beneficially Owned

 (e.g., puts, calls, warrants, options, convertible securities)

| 1. Title of | 2.          | 3. Transaction Date | 3A. Deemed         | 4.        | 5. Number of | 6. Date Exercisable and | 7. Title and Amou |
|-------------|-------------|---------------------|--------------------|-----------|--------------|-------------------------|-------------------|
| Derivative  | Conversion  | (Month/Day/Year)    | Execution Date, if | Transacti | orDerivative | Expiration Date         | Underlying Secur  |
| Security    | or Exercise |                     | any                | Code      | Securities   | (Month/Day/Year)        | (Instr. 3 and 4)  |

## **Explanation of Responses:**

- \* If the form is filed by more than one reporting person, see Instruction 4(b)(v).
- \*\* Intentional misstatements or omissions of facts constitute Federal Criminal Violations. See 18 U.S.C. 1001 and 15 U.S.C. 78ff(a).
- (1) Represents a stock option under the Company's Stock Option Plan for Non-Employee Directors which meets all of the requirements under Rule 16b-3.