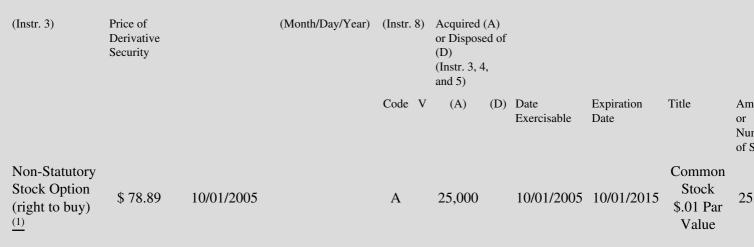

 Table II - Derivative Securities Acquired, Disposed of, or Beneficially Owned

 (e.g., puts, calls, warrants, options, convertible securities)

| 1. Title of | 2.          | 3. Transaction Date | 3A. Deemed         | 4.        | 5. Number of | 6. Date Exercisable and | 7. Title and Amou |
|-------------|-------------|---------------------|--------------------|-----------|--------------|-------------------------|-------------------|
| Derivative  | Conversion  | (Month/Day/Year)    | Execution Date, if | Transacti | orDerivative | Expiration Date         | Underlying Secur  |
| Security    | or Exercise |                     | any                | Code      | Securities   | (Month/Day/Year)        | (Instr. 3 and 4)  |

## **Explanation of Responses:**

- \* If the form is filed by more than one reporting person, see Instruction 4(b)(v).
- \*\* Intentional misstatements or omissions of facts constitute Federal Criminal Violations. See 18 U.S.C. 1001 and 15 U.S.C. 78ff(a).
- (1) Represents a stock option under the Company's Stock Option Plan for Non-Employee Directors which meets all of the requirements under Rule 16b-3.