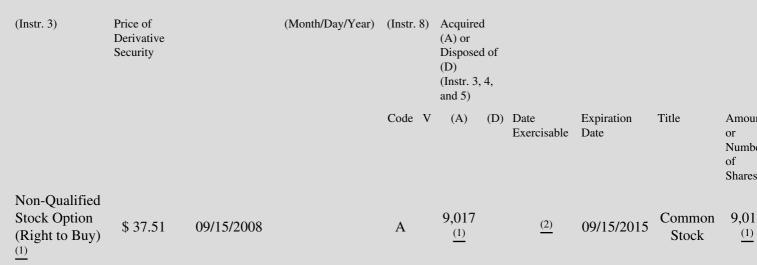

 (e.g., puts, calls, warrants, options, convertible securities)

| 1. Title of | 2.          | 3. Transaction Date | 3A. Deemed         | 4.         | 5. Number       | 6. Date Exercisable and | 7. Title and Amount  |
|-------------|-------------|---------------------|--------------------|------------|-----------------|-------------------------|----------------------|
| Derivative  | Conversion  | (Month/Day/Year)    | Execution Date, if | Transactio | onof Derivative | Expiration Date         | Underlying Securitie |
| Security    | or Exercise |                     | any                | Code       | Securities      | (Month/Day/Year)        | (Instr. 3 and 4)     |

## **Explanation of Responses:**

- \* If the form is filed by more than one reporting person, *see* Instruction 4(b)(v).
- \*\* Intentional misstatements or omissions of facts constitute Federal Criminal Violations. See 18 U.S.C. 1001 and 15 U.S.C. 78ff(a).
- (1) This amendment corrects a previous report of Form 4 filed on September 17, 2008 with an incorrect number of options granted on September 15, 2008. The correct number is 9,017, not 8,482 as previously reported.
- (2) Exercisable in annual increments of 25%, commencing 9/15/09.