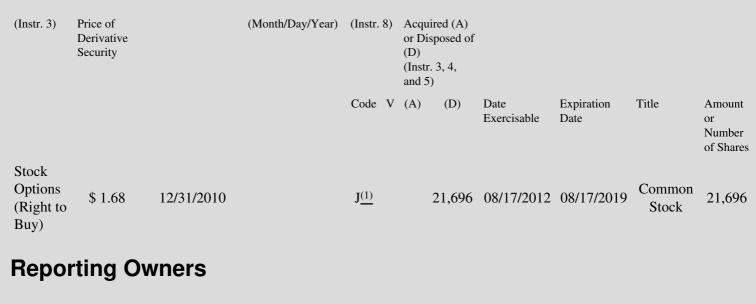

 Table II - Derivative Securities Acquired, Disposed of, or Beneficially Owned
 (e.g., puts, calls, warrants, options, convertible securities)

| 1. Title of | 2.          | 3. Transaction Date | 3A. Deemed         | 4.        | 5. Number of | 6. Date Exercisable and | 7. Title and Amount of |
|-------------|-------------|---------------------|--------------------|-----------|--------------|-------------------------|------------------------|
| Derivative  | Conversion  | (Month/Day/Year)    | Execution Date, if | Transacti | orDerivative | Expiration Date         | Underlying Securities  |
| Security    | or Exercise |                     | any                | Code      | Securities   | (Month/Day/Year)        | (Instr. 3 and 4)       |

(1) These stock options were surrendered on 12/31/10 pursuant to an award agreement between AmeriServ and Mr. Wilson.

Date

Note: File three copies of this Form, one of which must be manually signed. If space is insufficient, *see* Instruction 6 for procedure. Potential persons who are to respond to the collection of information contained in this form are not required to respond unless the form displays a currently valid OMB number.