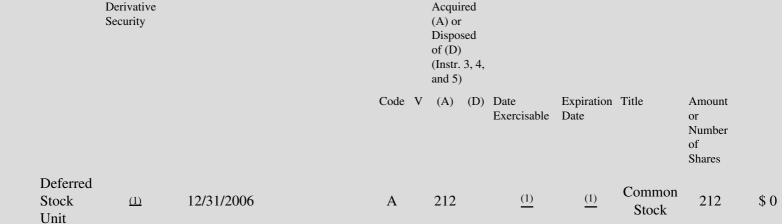

#### Table II - Derivative Securities Acquired, Disposed of, or Beneficially Owned (e.g., puts, calls, warrants, options, convertible securities)

| 1. Title of | 2.          | 3. Transaction Date | 3A. Deemed         | 4.         | 5. Number  | 6. Date Exercisable and | 7. Title and Amount of | 8. Price   |
|-------------|-------------|---------------------|--------------------|------------|------------|-------------------------|------------------------|------------|
| Derivative  | Conversion  | (Month/Day/Year)    | Execution Date, if | Transactio | onof       | Expiration Date         | Underlying Securities  | Derivativ  |
| Security    | or Exercise |                     | any                | Code       | Derivative | (Month/Day/Year)        | (Instr. 3 and 4)       | Security   |
| (Instr. 3)  | Price of    |                     | (Month/Day/Year)   | (Instr. 8) | Securities |                         |                        | (Instr. 5) |

## **Explanation of Responses:**

- \* If the form is filed by more than one reporting person, see Instruction 4(b)(v).
- \*\* Intentional misstatements or omissions of facts constitute Federal Criminal Violations. See 18 U.S.C. 1001 and 15 U.S.C. 78ff(a).
- (1) Deferred Stock Units were granted under the Denny's Corporation 2004 Omnibus Incentive Plan and are payable, on a "1-for-1" basis, in common stock of the Issuer upon the reporting person's termination of service as a director of Denny's Corporation.