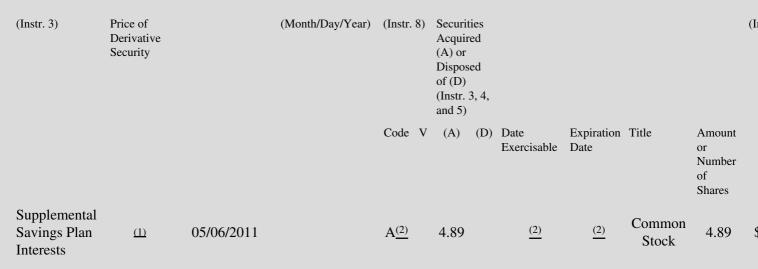

 Table II - Derivative Securities Acquired, Disposed of, or Beneficially Owned
 (e.g., puts, calls, warrants, options, convertible securities)

| 1. Title of | 2.          | 3. Transaction Date | 3A. Deemed         | 4.          | 5. Number  | 6. Date Exercisable and | 7. Title and Amount of | 8. |
|-------------|-------------|---------------------|--------------------|-------------|------------|-------------------------|------------------------|----|
| Derivative  | Conversion  | (Month/Day/Year)    | Execution Date, if | Transaction | onof       | Expiration Date         | Underlying Securities  | D  |
| Security    | or Exercise |                     | any                | Code        | Derivative | (Month/Day/Year)        | (Instr. 3 and 4)       | Se |

## **Explanation of Responses:**

- \* If the form is filed by more than one reporting person, *see* Instruction 4(b)(v).
- \*\* Intentional misstatements or omissions of facts constitute Federal Criminal Violations. See 18 U.S.C. 1001 and 15 U.S.C. 78ff(a).
- (1) Instrument converts to common stock on a one-for-one basis.
- (2) Reflects phantom shares of common stock represented by Company contributions to my account under the Executive Supplemental Savings Plan under Rule 16b-3 on 05/06/2011.